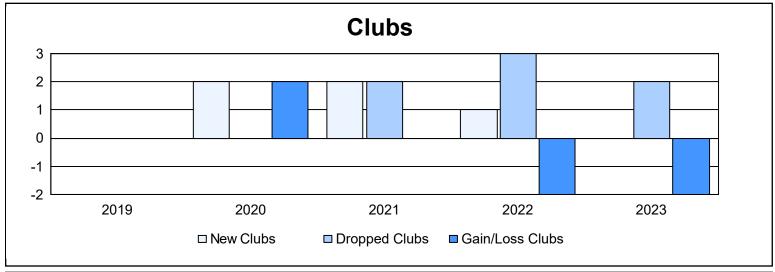

District LD 4 As of June 2023 Cumulative

| Year      | New<br>Clubs | Dropped<br>Clubs | Gain/<br>Loss<br>Clubs | New<br>Members | Charter<br>Members | Reinstate<br>Members | Transfer<br>Members | Total<br>Member<br>Added | Total<br>Members<br>Dropped | Gain/<br>Loss<br>Members |
|-----------|--------------|------------------|------------------------|----------------|--------------------|----------------------|---------------------|--------------------------|-----------------------------|--------------------------|
| 2018-2019 | 0            | 0                | 0                      | 308            | 1                  | 3                    | 1                   | 313                      | 227                         | 86                       |
| 2019-2020 | 2            | 0                | 2                      | 278            | 54                 | 5                    | 12                  | 349                      | 225                         | 124                      |
| 2020-2021 | 2            | 2                | 0                      | 132            | 78                 | 32                   | 2                   | 244                      | 358                         | -114                     |
| 2021-2022 | 1            | 3                | -2                     | 202            | 28                 | 47                   | 1                   | 278                      | 375                         | -97                      |
| 2022-2023 | 0            | 2                | -2                     | 203            | 1                  | 5                    | 3                   | 212                      | 212                         | 0                        |
| Average   | 1            | 1                | 0                      | 225            | 32                 | 18                   | 4                   | 279                      | 279                         | 0                        |