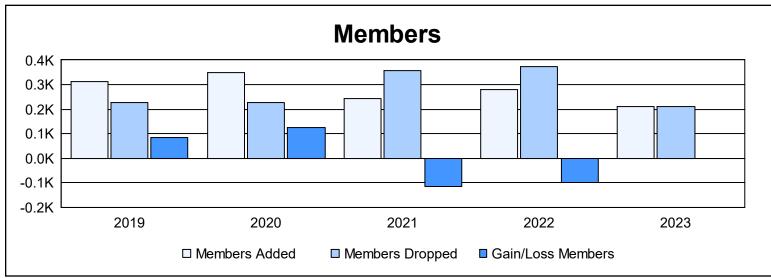

District LD 4 As of June 2023 Cumulative

| Year      | New<br>Clubs | Dropped<br>Clubs | Gain/<br>Loss<br>Clubs | New<br>Members | Charter<br>Members | Reinstate<br>Members | Transfer<br>Members | Total<br>Member<br>Added | Total<br>Members<br>Dropped | Gain/<br>Loss<br>Members |
|-----------|--------------|------------------|------------------------|----------------|--------------------|----------------------|---------------------|--------------------------|-----------------------------|--------------------------|
| 2018-2019 | 0            | 0                | 0                      | 308            | 1                  | 3                    | 1                   | 313                      | 227                         | 86                       |
| 2019-2020 | 2            | 0                | 2                      | 278            | 54                 | 5                    | 12                  | 349                      | 225                         | 124                      |
| 2020-2021 | 2            | 2                | 0                      | 132            | 78                 | 32                   | 2                   | 244                      | 358                         | -114                     |
| 2021-2022 | 1            | 3                | -2                     | 202            | 28                 | 47                   | 1                   | 278                      | 375                         | -97                      |
| 2022-2023 | 0            | 2                | -2                     | 203            | 1                  | 5                    | 3                   | 212                      | 212                         | 0                        |
| Average   | 1            | 1                | 0                      | 225            | 32                 | 18                   | 4                   | 279                      | 279                         | 0                        |